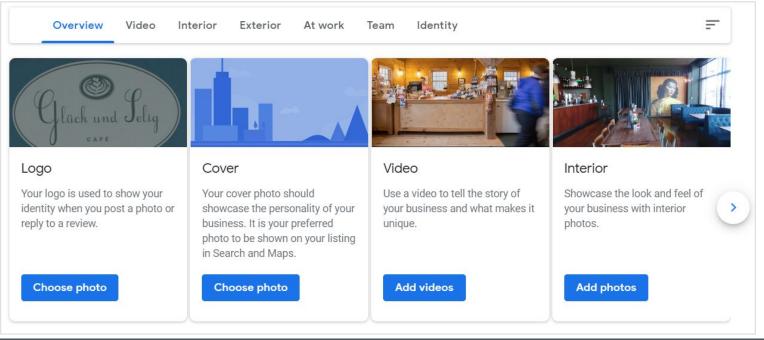

### ESSENTIAL FEATURES: PHOTOS/VIDEOS

- Geotag your photos
- Name photos with your selected category + location
- Don't use stock images or use overly fancy pictures. Day-to-day, smartphone photos are better.
- Update photos monthly. Keep them current.