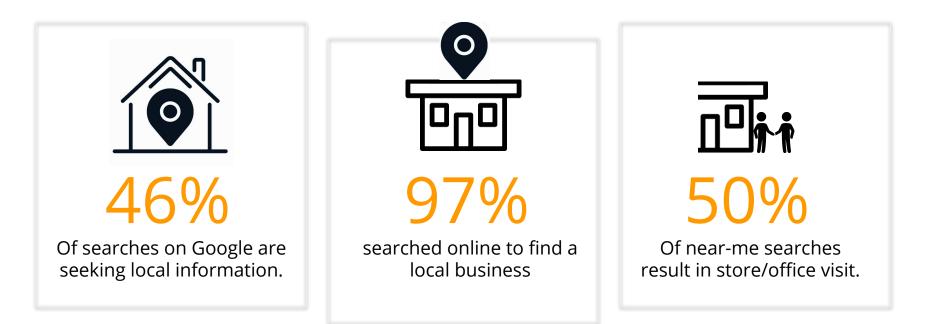

### LATEST LOCAL SEO STATISTICS

Local SEO is affected by a number of ranking factors. The strongest signals are: Google My Business, Links, Reviews, On-Page, and Citations. Let's dig in.

The views and opinions expressed in this presentation are those of the speakers and do not necessarily reflect the policy or position of PNC Bank, N.A. and should not be construed as legal or professional advice.