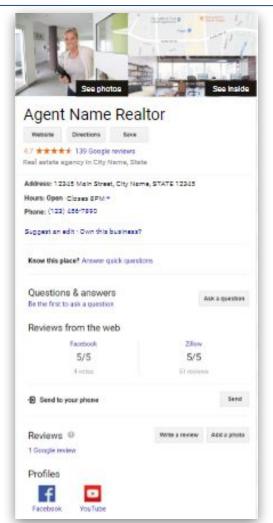

### **GOOGLE MY BUSINESS®**

Free business profile platform offered by Google<sup>®</sup>.

Business owners are able to provide business details for local searches.

Feeds into Google Maps and the Local Pack to help you rank locally.

Creates business listing on Google SERPs (search engine results pages).