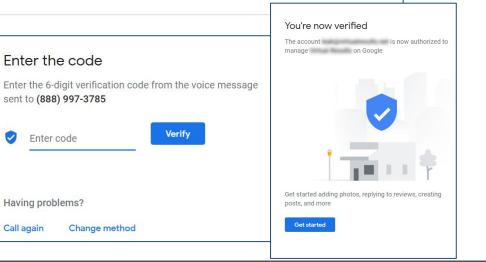

#### Choose a way to verify

None of these work for me

Explore slower options

In order to fully manage and represent this business on Google, you'll need to confirm that it's yours.

Select how you'd like to get a verification code. Learn more

Get your code at this number now by automated call (standard rates apply)

Call

The views and opinions expressed in this presentation are those of the speakers and do not necessarily reflect the policy or position of PNC Bank, N.A. and should not be construed as legal or professional advice.