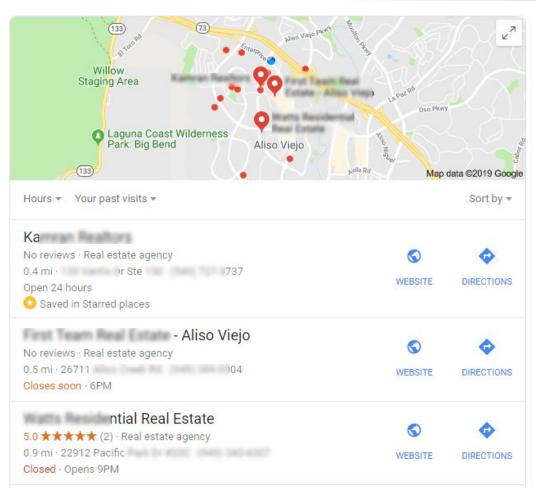

#### Short answer:

Results that appear alongside Google Maps<sup>®</sup>.

Results that help users find businesses offline.

The views and opinions expressed in this presentation are those of the speakers and do not necessarily reflect the policy or position of PNC Bank, N.A. and should not be construed as legal or professional advice.

# WHAT IS LOCAL SEO "Your.Name Realtor" Your.Town Realtor(s) Your.Town Real Estate Brokerage Realty Near Me Closest Real Estate Broker

The views and opinions expressed in this presentation are those of the speakers and do not necessarily reflect the policy or position of PNC Bank, N.A. and should not be construed as legal or professional advice.