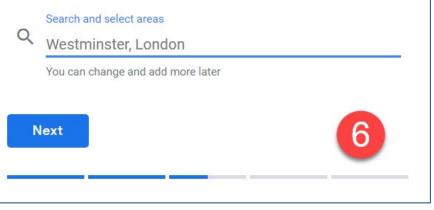

# Do you also serve customers outside this location?

For example, if you visit or deliver to your customers, you can let them know where you are willing to go

| ( | Yes, I also serve them outside my location |   |
|---|--------------------------------------------|---|
| ( | O No, I don't                              |   |
|   | Next                                       | 5 |

#### Add the areas you serve (optional)

You can list your service areas below. They will show up on your listing and help bring relevant customers.

Specify your service area by region, city, or ZIP code. This is critical.