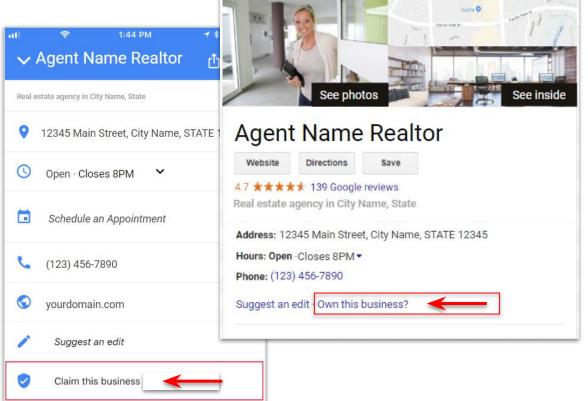

### **GMB SETUP & VERIFICATION**

Since you have the option to either claim a business listing or create one, start by completing a search for yourself on Google AND in Google Maps for a preexisting knowledge panel or listing. While it may be easier to create one of your own, duplicate listings should be avoided if at all possible.

Complete the following searches on Google and Google Maps: "Business Name" + "City" "Your Name" + "Realtor" "Phone Number" "Business Address"

The views and opinions expressed in this presentation are those of the speakers and do not necessarily reflect the policy or position of PNC Bank, N.A. and should not be construed as legal or professional advice.

### **GMB SETUP & VERIFICATION**

Claiming an existing business listing can take 7-10 business days. You will receive a letter.

Controlling your business data is priority. However, besides the benefit of avoiding duplicate listings, there are several features that you can access once you own a verified listing.

An unverified listing prevents your access to create posts, respond to review, answer FAQs, and messaging.

The views and opinions expressed in this presentation are those of the speakers and do not necessarily reflect the policy or position of PNC Bank, N.A. and should not be construed as legal or professional advice.