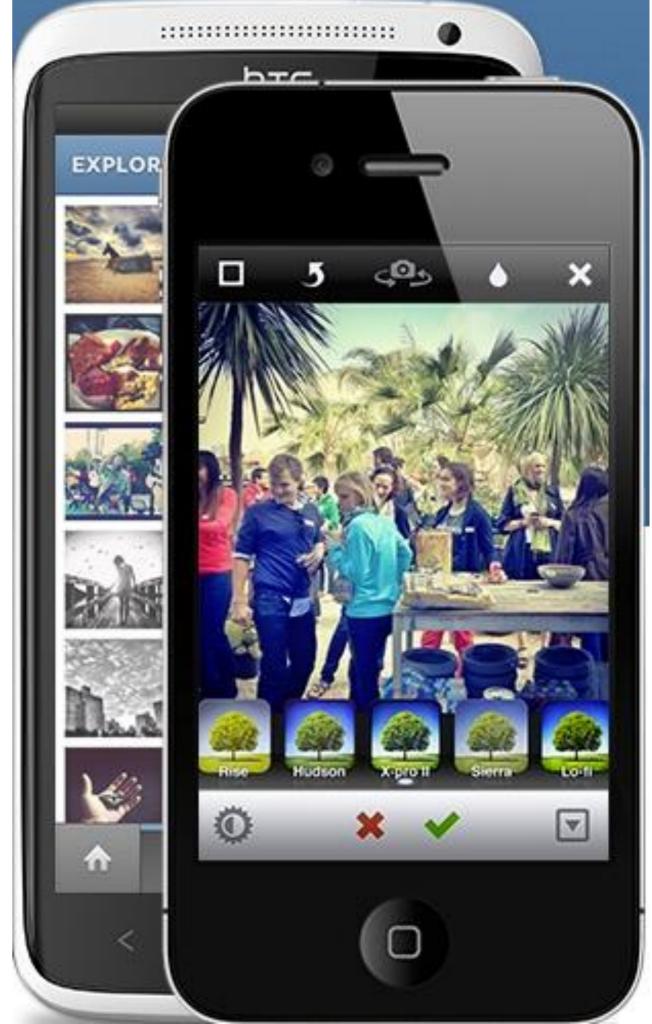

### <u>Instagram</u>

t's a fast, beautiful and fun way to share your photos with friends and family.

Snap a picture, choose a filter to transform its look and feel, then post to Instagram. Share to Facebook, Twitter, and Tumblr too – it's as easy as pie. It's photo sharing, reinvented.