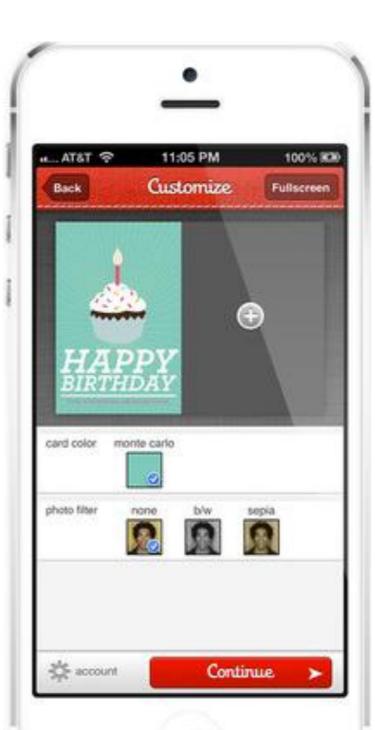

#### InkCards

Create greeting cards from your without a trip to the store (or even a stamp!).

Add your photos, special notes, and other personal touches.