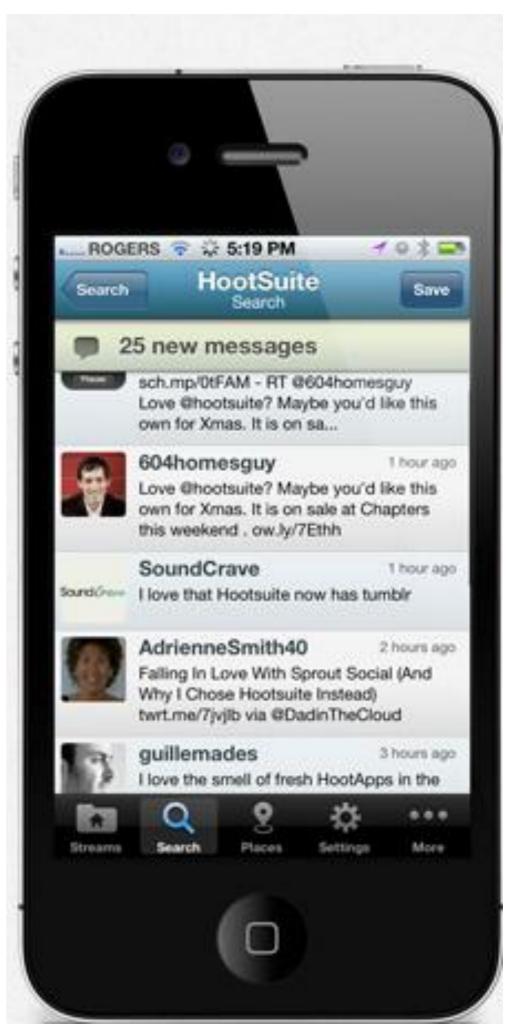

# <u>HootSuite</u>

- Manage Twitter accounts, lists, and search streams
- Check-in and shout via your Foursquare account
- Schedule messages to send in the future
- Add geo-location coordinates to messages
- Share and store photos and files
- Shorten web addresses with Ow.ly
- "Bump™" to quickly add followers