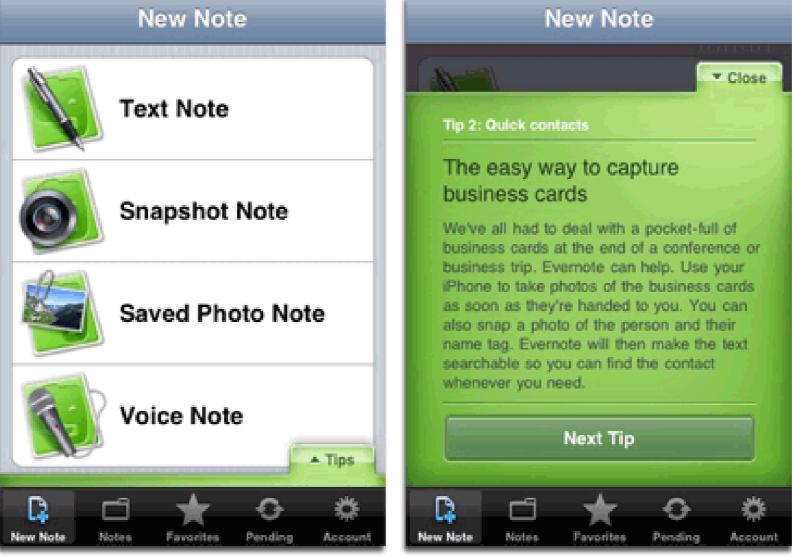

#### SPONSORED by

PNC MORTGAGE<sup>sm</sup>

EVERNOTE

#### DocScanner S

High quality image processing (Optimal auto focus, auto crop, auto enhance)

Easy to manage and navigate (Auto group scans, drag and drop support, scan multiple images at one go)

File sharing (share scans as pdf or jpg via Evernote, SMS, etc)