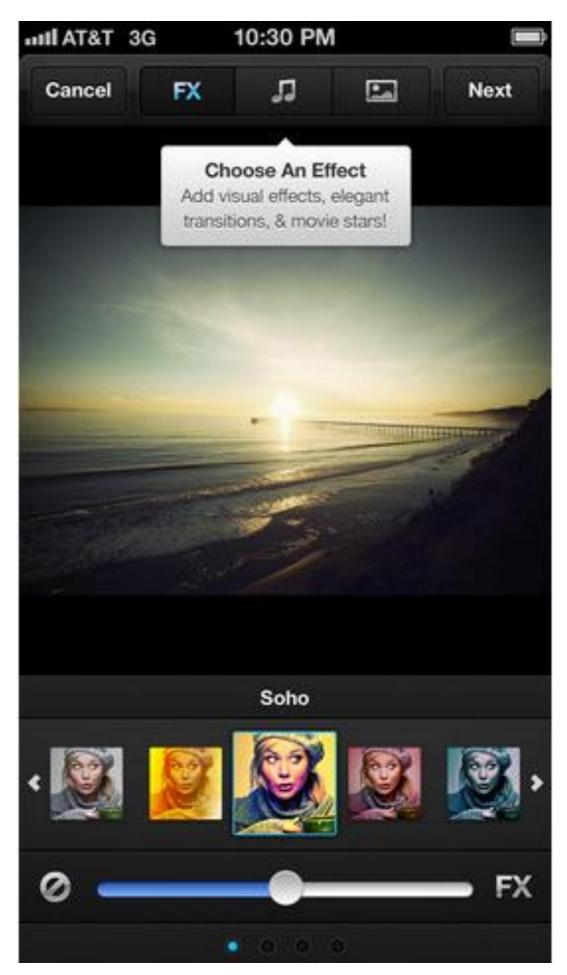

## <u>Viddy</u>

Viddy is a simple way for anyone to capture, beautify, and share videos with the world!

"Turn everyday moments into perfect little movies with Viddy on iPhone. Take a VIDDY, share it with your Viddy community and upload them to Facebook, Twitter, and YouTube."

This is Instagram for Video