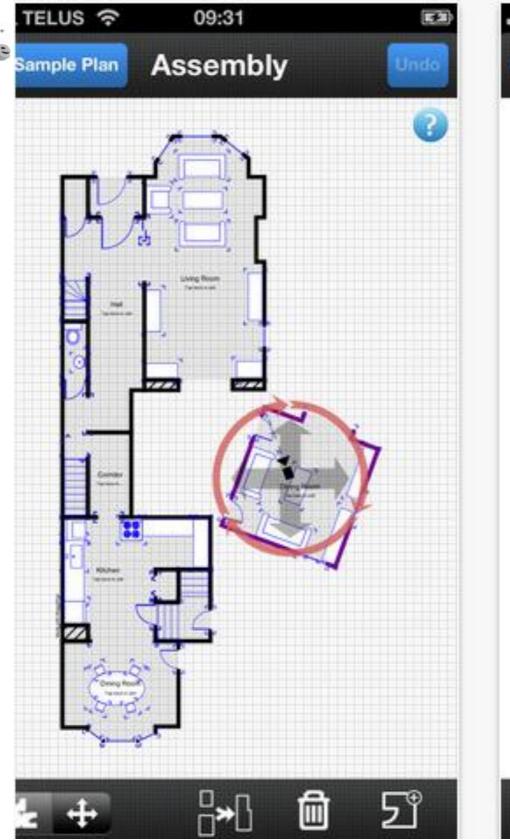

#### MAGIC PLAN

MagicPlan measures the size of the room, draws the floor plan and creates a PDF document, JPEG and a web site with an interactive floor plan.