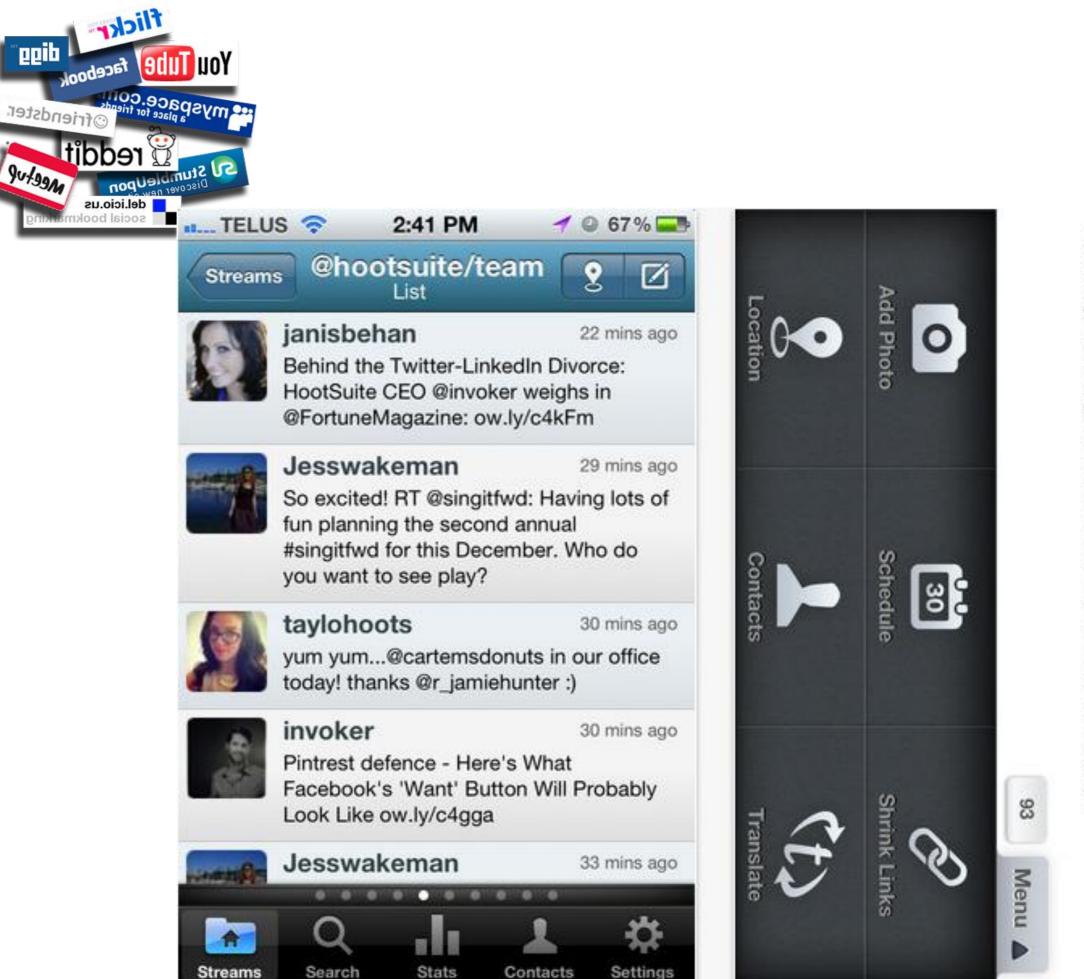

# <u>HootSuite</u>

- Manage Twitter accounts, lists, and search streams
- Check-in and shout via your Foursquare account
- Schedule messages to send in the future
- Add geo-location coordinates to messages
- Share and store photos and files
- Shorten web addresses with Ow.ly
- "Bump™" to quickly add followers