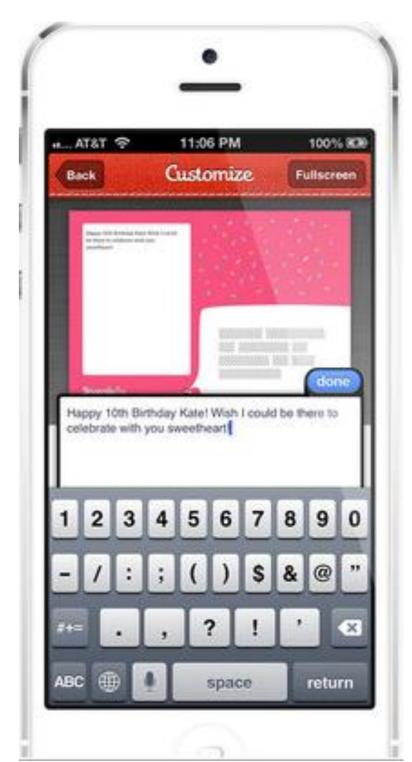

#### InkCards

Create greeting cards from your without a trip to the store (or even a stamp!).

Add your photos, special notes, and other personal touches.