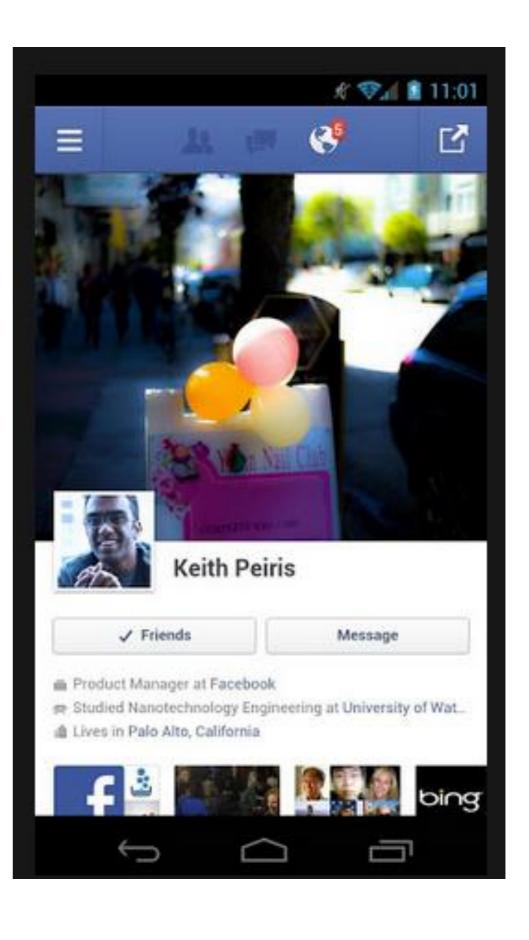

### <u>Facebook</u>

Localmind is a new service that allows you to send questions and receive answers about what is going on—right now—at places you care about.

www.howtogomo.com/

This tool shows you how your current site looks on a smartphone, and provides a report on what's working and what you can do better.