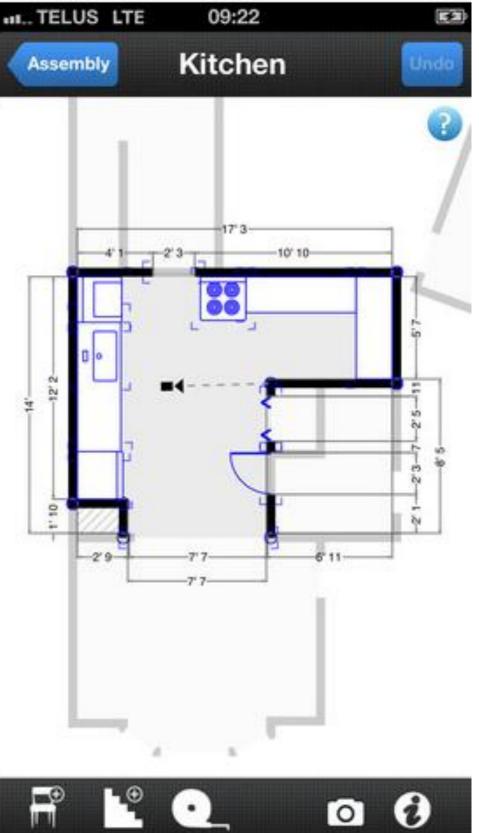

#### MAGIC PLAN

MagicPlan measures the size of the room, draws the floor plan and creates a PDF document, JPEG and a web site with an interactive floor plan.